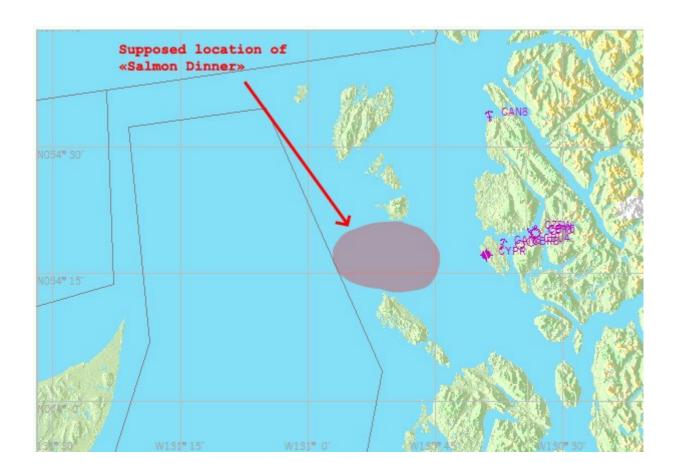

# Alert – Emergency

Very bad weather conditions on Alaska and British Columbia coast.

A fishing boat has been reported as in distress.

A radio call from « Salmon Dinner » has been heard from Triple Islands lighthouse (BC), voice was terrified, crewman has reported 8m waves, they are trying to reach a haven. A commercial airplane reports having seen flares in the area.

All pilots, sailors and boatsmen are requested to locate the « Salmon Dinner » fishing boat, and recover crew, if possible.

We suggest as rescue team: all planes, helicopters and boats

Rescue teams starting point : Prince Rupert (CYPR), Prince Rupert Digby Island